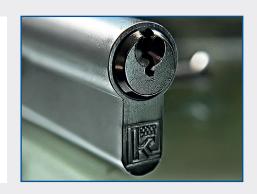

#### Cylinders

#### Cylinders seawater resistant

Available in several finishes and lengths.

- · Modular / Fixed housing
- · Available in several finishes such

as satin chrome, polished chrome, antique brass or gold plated.

- Keyed alike
- Masterkeyed or General masterkeyed

Contact our sales department if you have any inquiries.