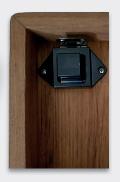

#### Push - Pull llatch black. Stainless steel A4

This llatch pull and push button lock is stylish and functional. It's knob and ring are perfectly aligned. Inner mechanism complete stainless steel A4. This makes the llatch suitable for outdoor use.

Because of it's rollerstrike the llatch will be closed at all times.

The knob can be mounted recessed, flush or extracted. It will keep your drawer shut at all time. Only by pulling the knob you can open the cabinet door.

- Push Pull lock black
- Dimensions 77x45mm

- Centers 65mm
- Door thickness 19mm
- · Easy mounting
- Stainless steel A4 inner mechanism
- · Unique design. Patent pending.
- \* Attention! Excl. accessories! Parts are sold seperately.