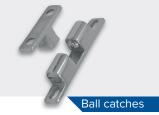

## Ball catches stainless steel A4 8521

Ball catch with stainless balls and springs. Stainless steel 316 (A4) 372010 50 mm € 9.99

## Ball catches stainless steel Ideal

With stainless balls and springs. Brass nickel plated.