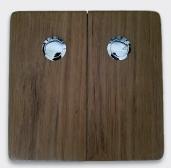

#### Push - Pull llatch black. Stainless steel A4

This llatch pull and push button lock is stylish and functional. It's knob and ring are perfectly aligned. Inner mechanism complete stainless steel A4. This makes the llatch suitable for outdoor use.

Because of it's rollerstrike the llatch will be closed at all times.

The knob can be mounted recessed, flush or extracted. It will keep your drawer shut at all time. Only by pulling the knob you can open the cabinet door.

- Push Pull lock black
- Dimensions 77x45mm

- Centers 65mm
- Door thickness 19mm
- · Easy mounting
- Stainless steel A4 inner mechanism
- · Unique design. Patent pending.
- \* Attention! Excl. accessories! Parts are sold seperately.