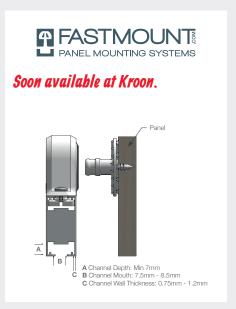

### **Fastmounts latest** addition. 'Stratlock Range'

The Stratlock Range is a heavy-duty panel mounting solution for installing heavy panels mounted into aluminium or steel extrusion framework. With no special installation tools required, the Stratlock Range is a hidden fixing that installs rapidly into the framework and panel, provides 360° adjustment of the panel before locking into place, and boasts our highest shear strength and pull out load. Designed and manufactured in New Zealand

specifically for the contract interior fit-out industry. Typical applications include heavy wall and ceiling panels in hotels, hospitals, retail and residential.