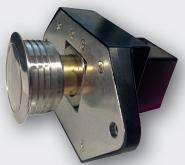

#### Push - Pull llatch black. Stainless steel A4

This llatch pull and push button lock is stylish and functional. It's knob and ring are perfectly aligned. Inner mechanism complete stainless steel A4. This makes the llatch suitable for outdoor use.

Because of it's rollerstrike the llatch will be closed at all times.

The knob can be mounted recessed, flush or extracted. It will keep your drawer shut at all time. Only by pulling the knob you can open the cabinet door.

- Push Pull lock black
- Dimensions 77x45mm

- Centers 65mm
- Door thickness 19mm
- · Easy mounting
- Stainless steel A4 inner mechanism
- · Unique design. Patent pending.
- \* Attention! Excl. accessories! Parts are sold seperately.