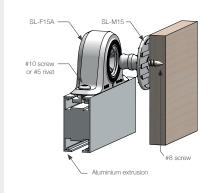

### **Fastmounts latest** addition. 'Stratlock Range'

The Stratlock Range is a heavy-duty panel mounting solution for installing heavy panels mounted into aluminium or steel extrusion framework. With no special installation tools required, the Stratlock Range is a hidden fixing that installs rapidly into the framework and panel, provides 360° adjustment of the panel before locking into place, and boasts our highest shear strength and pull out load. Designed and manufactured in New Zealand

specifically for the contract interior fit-out industry. Typical applications include heavy wall and ceiling panels in hotels, hospitals, retail and residential.