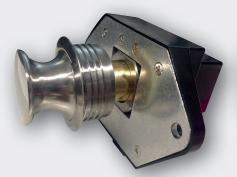

#### Push - Pull llatch black. Stainless steel A4

This llatch pull and push button lock is stylish and functional. It's knob and ring are perfectly aligned. Inner mechanism complete stainless steel A4. This makes the llatch suitable for outdoor use.

Because of it's rollerstrike the llatch will be closed at all times.

The knob can be mounted recessed, flush or extracted. It will keep your drawer shut at all time. Only by pulling the knob you can open the cabinet door.

- Push Pull lock black
- Dimensions 77x45mm

- Centers 65mm
- Door thickness 19mm
- · Easy mounting
- Stainless steel A4 inner mechanism
- · Unique design. Patent pending.
- \* Attention! Excl. accessories! Parts are sold seperately.