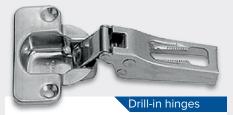

## Stainless steel drill-in hinges + mountingplate

Easy adjustable stainless 304 drill-in hinges.

For 14mm full overlay cabinet doors.

Ball catches stainless